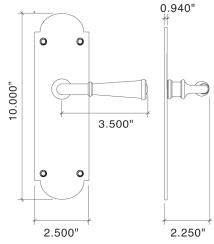

• Palladian Multi-Point Trim is also available with Traditional, Wave, Rat Tail, Curved and Leaf Levers.

• Plate thickness will vary depending upon the application and door thickness.

Shown with Small Turned Lever