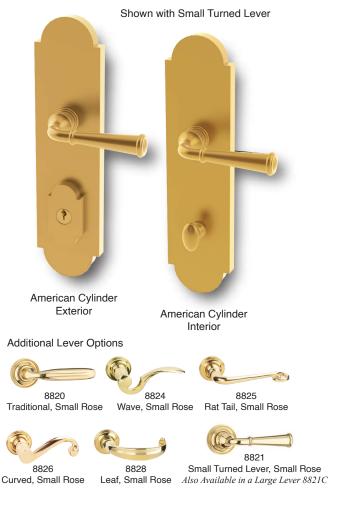

• Palladian Multi-Point Trim is also available with Traditional, Wave, Rat Tail, Curved and Leaf Levers.

• Plate thickness will vary depending upon the application and door thickness.

Shown with Small Turned Lever

• Solid forged brass with Turned Lever and Arch Plate.

· Classic design.

• Adaptor for American cylinder block has the same detailing as rest of the Arch Plate.

• Turn pieces for both American cylinder and European Profile cylinder share the same detailing as rest of Arch suite.

The Von Morris American Cylinder Multi-Point trim is different from other manufacturers. Von Morris has redesigned every aspect of the Multi-Point Trim, including the American Cylinder Mounting Blocks. Instead of one generic block mounted to all styles, each suite gets its own unique suited block. For Euro Profile Cylinder trims, the turnpiece mounted to the Profile Cylinder is the same design as the trim.