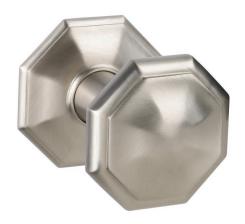

## Moorestown Large Knob on Small Rose

Large Moorestown Knob 8808-275 Small Moorestown Rose 8858-175

- · Traditional Octagonal Design
- · Solid Forged Brass Knob and Rose
- · Hand Polished
- Fully Concealed Mounting
- All Von Morris Knobs can be used with any Rose or Escutcheon Plate
- All IML Privacy and Tubular Mortise Bolt Privacy Sets come with ER Trim Standard on the Exterior. Exterior Bit Key Trim can be substituted for no additional charge.