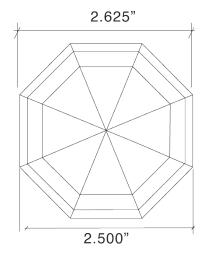

Large Moorestown Knob 8808-275 Small Moorestown Rose 8858-175

- · Traditional Octagonal Design
- · Solid Forged Brass Knob and Rose
- · Hand Polished
- Fully Concealed Mounting
- All Von Morris Knobs can be used with any Rose or Escutcheon Plate
- All IML Privacy and Tubular Mortise Bolt Privacy Sets come with ER Trim Standard on the Exterior. Exterior Bit Key Trim can be substituted for no additional charge.