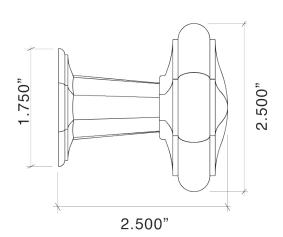

Large Moorestown Knob 8808-275 Small Moorestown Rose 8858-175

- · Traditional Octagonal Design
- · Solid Forged Brass Knob and Rose
- · Hand Polished
- Fully Concealed Mounting
- All Von Morris Knobs can be used with any Rose or Escutcheon Plate
- All IML Privacy and Tubular Mortise Bolt Privacy Sets come with ER Trim Standard on the Exterior. Exterior Bit Key Trim can be substituted for no additional charge.