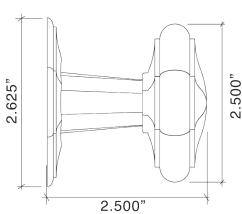

Large Moorestown Knob 8808-275 Small Moorestown Rose 8858-175

- · Traditional Octagonal Design
- · Solid Forged Brass Knob and Rose
- · Hand Polished
- Fully Concealed Mounting
- All Von Morris Knobs can be used with any Rose or Escutcheon Plate
- All IML Privacy and Tubular Mortise Bolt Privacy Sets come with ER Trim Standard on the Exterior. Exterior Bit Key Trim can be substituted for no additional charge.