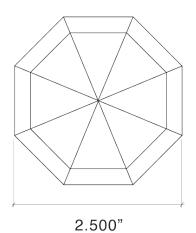

Large Moorestown Knob 8808-275 Small Moorestown Rose 8858-175

- · Traditional Octagonal Design
- · Solid Forged Brass Knob and Rose
- · Hand Polished
- Fully Concealed Mounting
- All Von Morris Knobs can be used with any Rose or Escutcheon Plate
- All IML Privacy and Tubular Mortise Bolt Privacy Sets come with ER Trim Standard on the Exterior. Exterior Bit Key Trim can be substituted for no additional charge.