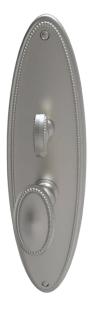

## BEADED HANDLESET

Beaded Handleset Exterior

Interior Knob

- Solid Forged Brass Beaded handleset with Detailed Thumblatch and Plate.
- · Detailed Beaded design.
- Interior Trim Options: Knob/Lever on Escutcheon or Full Interior handleset, all in Solid Forged Brass Beaded Design.
- All Von Morris Knobs, Levers and Escutcheons are available for Interior Trim
- Prices are based upon a standard 1.75 inch door thickness and 2.5 inch backset lock. Other backsets and accommodations for alternate door thicknesses are available at extra cost. Please check with customer service.