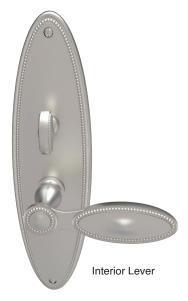

## BEADED HANDLESET

Beaded Handleset Exterior

Interior Knob

- Solid Forged Brass Beaded handleset with Detailed Thumblatch and Plate.
- · Detailed Beaded design.
- Interior Trim Options: Knob/Lever on Escutcheon or Full Interior handleset, all in Solid Forged Brass Beaded Design.
- All Von Morris Knobs, Levers and Escutcheons are available for Interior Trim
- Prices are based upon a standard 1.75 inch door thickness and 2.5 inch backset lock. Other backsets and accommodations for alternate door thicknesses are available at extra cost. Please check with customer service.