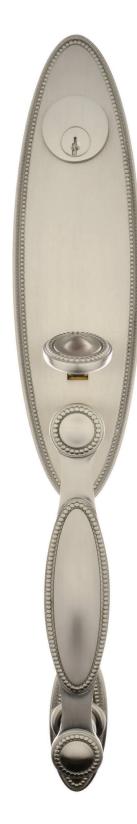

## BEADED HANDLESET

Beaded Handleset Exterior

Interior Knob

- Solid Forged Brass Beaded handleset with Detailed Thumblatch and Plate.
- · Detailed Beaded design.
- Interior Trim Options: Knob/Lever on Escutcheon or Full Interior handleset, all in Solid Forged Brass Beaded Design.
- All Von Morris Knobs, Levers and Escutcheons are available for Interior Trim
- Prices are based upon a standard 1.75 inch door thickness and 2.5 inch backset lock. Other backsets and accommodations for alternate door thicknesses are available at extra cost. Please check with customer service.