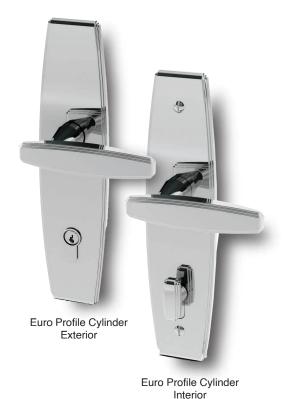

## Art Deco Multi-Point Trim - European Profile Cylinder

|       | *Multi-Point Trim is Made-to-Order                                            |
|-------|-------------------------------------------------------------------------------|
| 71501 | Art Deco European Profile Cylinder Multi Point Active Function                |
| 71502 | Art Deco European Profile Cylinder Full Dummy                                 |
| 71503 | Art Deco European Profile Cylinder Multi Point Passage Function               |
| 71504 | Art Deco European Profile Cylinder Multi Point Patio Function                 |
| 71505 | Art Deco European Profile Cylinder Multi Point Fixed Exterior/Active Interior |

The Von Morris American Cylinder Multi-Point trim is different from other manufacturers. Von Morris has redesigned every aspect of the Multi-Point Trim, including the American Cylinder Mounting Blocks. Instead of one generic block mounted to all styles, each suite gets its own unique suited block. For Profile Cylinder trims, the turn piece mounted to the Profile Cylinder is the same design as the trim.

- · Solid forged brass with Art Deco Lever and Plate.
- · Sleek Streamlined Art Deco design.
- Adaptor for American cylinder block has the same detailing as rest of Deco suite.
- Turn pieces for both American cylinder and European Profile cylinder share the same detailing as rest of Deco suite.