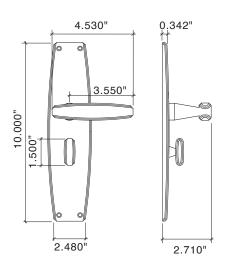

Von Morris Art Deco Multi-Point lock trim is Custom Made to Order. Your trim will be crafted to the door specifications/details/measurements you provide.

All Von Morris Escutcheon Plates may be modified to fit a multitude of Multi-Point locks in either Euro Profile Cylinder or American Cylinder.

- · Solid forged brass with Art Deco Lever and Plate.
- · Sleek Streamlined Art Deco design.
- Adaptor for American cylinder block has the same detailing as rest of Deco suite.
- Turn pieces for both American cylinder and European Profile cylinder share the same detailing as rest of Deco suite.