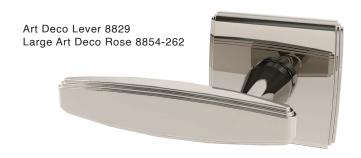

Tubular Passage Latch, 2-3/4 Back Set                           |
| 290422     | Art Deco Lever with Large Rose - Tubular Passage Latch, 2-3/8 Back Set                           |
| 290423     | Art Deco Lever with Large Rose - Tubular Privacy Latch, 2-3/4 Back Set                           |
| 290424     | Art Deco Lever with Large Rose - Tubular Privacy Latch, 2-3/8 Back Set                           |
| 290425     | Art Deco Lever with Large Rose - Privacy (Tubular Passage Latch with Mortise Bolt 2-3/8 Back Set |

| I lummy | Irım |
|---------|------|
| Dummy 7 |      |
|         |      |

| 8829/54267 | Art Deco Lever with Large Rose - Single Dummy    |
|------------|--------------------------------------------------|
| 8829/54268 | Art Deco Lever with Large Rose - Pair of Dummies |



- Solid Forged Brass Lever and Rose
- Hand Polished
- Fully Concealed Mounting
- All Von Morris Levers can be used with any Rose or Escutcheon Plate
- All IML Privacy and Tubular Mortise Bolt Privacy Sets come with ER Trim Standard on the Exterior. Exterior Bit Key Trim can be substituted for no additional charge