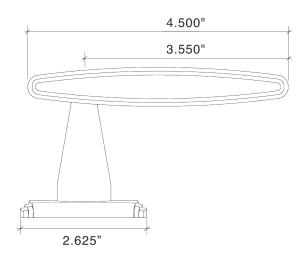

## **Entry Mortise**

98829/54262 Art Deco Lever with Large Rose - Entry Mortise Set, 2.5" Back Set Standard, Other Backsets Available, Please Inquire

| IN         | /IL Mortise Sets                                                                                 |
|------------|--------------------------------------------------------------------------------------------------|
| 8829/54261 | Art Deco Lever with Large Rose - Interior Mortise Passage Latch, 2.5" Backset                    |
| 8829/54262 | Art Deco Lever with Large Rose - Interior Mortise Privacy Lock, 2.5" Backset                     |
| 8829/54263 | Art Deco Lever with Large Rose - Interior Mortise Bit Key Lock, 2.5" Backset                     |
| 8829/54264 | Art Deco Lever with Large Rose - Interior Mortise Single Cylinder Lock, 2.5" Backset             |
| 8829/54265 | Art Deco Lever with Large Rose - Interior Mortise Double Cylinder Lock, 2.5" Backset             |
| Т          | ubular Latch Sets                                                                                |
| 290421     | Art Deco Lever with Large Rose - Tubular Passage Latch, 2-3/4 Back Set                           |
| 290422     | Art Deco Lever with Large Rose - Tubular Passage Latch, 2-3/8 Back Set                           |
| 290423     | Art Deco Lever with Large Rose - Tubular Privacy Latch, 2-3/4 Back Set                           |
| 290424     | Art Deco Lever with Large Rose - Tubular Privacy Latch, 2-3/8 Back Set                           |
| 290425     | Art Deco Lever with Large Rose - Privacy (Tubular Passage Latch with Mortise Bolt 2-3/8 Back Set |