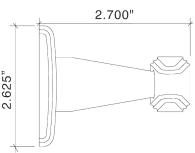

## **Entry Mortise**

98829/54262 Art Deco Lever with Large Rose - Entry Mortise Set, 2.5" Back Set Standard, Other Backsets Available, Please Inquire

| IN         | /IL Mortise Sets                                                                                 |
|------------|--------------------------------------------------------------------------------------------------|
| 8829/54261 | Art Deco Lever with Large Rose - Interior Mortise Passage Latch, 2.5" Backset                    |
| 8829/54262 | Art Deco Lever with Large Rose - Interior Mortise Privacy Lock, 2.5" Backset                     |
| 8829/54263 | Art Deco Lever with Large Rose - Interior Mortise Bit Key Lock, 2.5" Backset                     |
| 8829/54264 | Art Deco Lever with Large Rose - Interior Mortise Single Cylinder Lock, 2.5" Backset             |
| 8829/54265 | Art Deco Lever with Large Rose - Interior Mortise Double Cylinder Lock, 2.5" Backset             |
| Т          | ubular Latch Sets                                                                                |
| 290421     | Art Deco Lever with Large Rose - Tubular Passage Latch, 2-3/4 Back Set                           |
| 290422     | Art Deco Lever with Large Rose - Tubular Passage Latch, 2-3/8 Back Set                           |
| 290423     | Art Deco Lever with Large Rose - Tubular Privacy Latch, 2-3/4 Back Set                           |
| 290424     | Art Deco Lever with Large Rose - Tubular Privacy Latch, 2-3/8 Back Set                           |
| 290425     | Art Deco Lever with Large Rose - Privacy (Tubular Passage Latch with Mortise Bolt 2-3/8 Back Set |