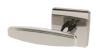

## ART DECO LEVER ON LARGE ROSE





## Art Deco Lever with Large Art Deco Rose

## **Entry Mortise**

98829/54262 Art Deco Lever with Large Rose - Entry Mortise Set, 2.5" Back Set Standard, Other Backsets Available, Please Inquire

| IN         | /IL Mortise Sets                                                                                 |
|------------|--------------------------------------------------------------------------------------------------|
| 8829/54261 | Art Deco Lever with Large Rose - Interior Mortise Passage Latch, 2.5" Backset                    |
| 8829/54262 | Art Deco Lever with Large Rose - Interior Mortise Privacy Lock, 2.5" Backset                     |
| 8829/54263 | Art Deco Lever with Large Rose - Interior Mortise Bit Key Lock, 2.5" Backset                     |
| 8829/54264 | Art Deco Lever wi