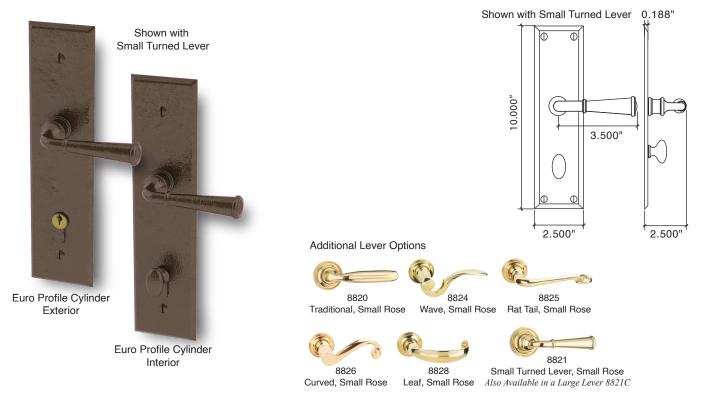

## Abington/Square Bevel Multi-Point Trim - Euro Profile Cylinder

|       | *Multi-Point Trim is Made-to-Order                                                        |
|-------|-------------------------------------------------------------------------------------------|
| 71101 | Abington European Profile Cylinder Multi Point Active Function                            |
| 71102 | Abington European Profile Cylinder Multi Point Full Dummy                                 |
| 71103 | Abington European Profile Cylinder Multi Point Multi Point Passage Function               |
| 71104 | Abington European Profile Cylinder Multi Point Multi Point Patio Function                 |
| 71105 | Abington European Profile Cylinder Multi Point Multi Point Fixed Exterior/Active Interior |

## Abington/Square Bevel Multi-Point Trim w Large Lever - Euro Profile Cylinder

\*Multi-Point Trim is Made-to-Order

- 71101C Abington European Profile Cylinder Multi Point w/Large Turned Lever Active Function
- 71102C Abington European Profile Cylinder Multi Point w/Large Turned Lever Full Dummy
- 71103C Abington European Profile Cylinder Multi Point Multi Point w/Large Turned Lever Passage Function
- 71104C Abington European Profile Cylinder Multi Point Multi Point w/Large Turned Lever Patio Function
- 71105C Abington European Profile Cylinder Multi Point Multi Point w/Large Turned Lever Fixed Exterior/Active Interior