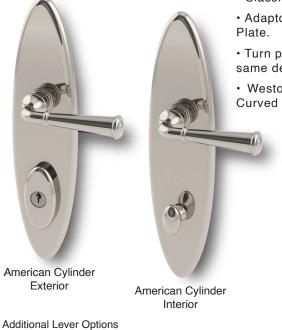

The Von Morris American Cylinder Multi-Point trim is different from other manufacturers. Von Morris has redesigned every aspect of the Multi-Point Trim, including the American Cylinder Mounting Blocks. Instead of one generic block mounted to all styles, each suite gets its own unique suited block. For Euro Profile Cylinder trims, the Turnpiece mounted to the Profile Cylinder is the same design as the trim.

- Solid forged brass with Turned Lever and Square Bevel Plate.
- · Classic design.
- · Adaptor for American cylinder block has the same detailing as rest of the Oval
- Turn pieces for both American cylinder and European Profile cylinder share the same detailing as rest of Oval suite.
- Westown Multi-Point Trim is also available with Traditional, Wave, Rat Tail, Curved and Leaf Levers.