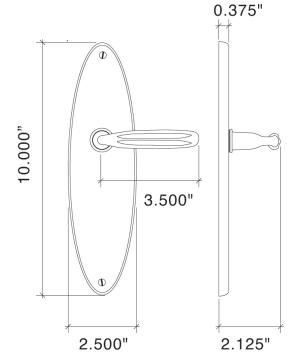

- Solid forged brass with Turned Lever and Square Bevel Plate.
- · Classic design.
- · Adaptor for American cylinder block has the same detailing as rest of the Oval
- Turn pieces for both American cylinder and European Profile cylinder share the same detailing as rest of Oval suite.
- Westown Multi-Point Trim is also available with Traditional, Wave, Rat Tail, Curved and Leaf Levers.