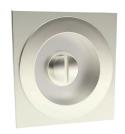

## CONCEALED MOUNT POCKET DOOR LOCK

| 83190 | Small Square Pocket Door Lock, Latching Passage Function, Thumb Turn Both Sides |
|-------|---------------------------------------------------------------------------------|
| 83191 | Small Square Pocket Door Lock, Privacy Function, Thumb Turn x Emergency Release |
| 83192 | Small Square Pocket Door Lock, Single Cylinder Thumb Turn x Cylinder            |
| 83193 | Small Square Pocket Door Lock, Double Cylinder, Cylinder x Cylinder             |
| 83194 | Small Square Pocket Door Lock, Bit Key Function, Bit Key x Bit Key              |
| 83195 | Small Square Pocket Door Lock, For Use as Strike and Edge Pull on Inactive Leaf |
| 83196 | Small Square Pocket Door Lock, Patio Function, Thumbturn x Blank Plate          |
| 83197 | Small Square Pocket Door Lock, Edge Pull Set, Non Latching                      |