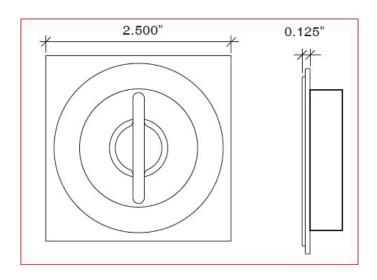

- Modern Rectangular Design
- · Hot Forged Brass Recess Turn
- · Will not interfere with surrounding millwork
- · Screws are Completely Concealed
- Machine Screws Attach Trim to Lock Case
- Recess is 10mm Deep (0.394")
- Minimum Door Thickness for the Concealed Mount PDL's is 1 3/8