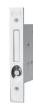

## CONCEALED MOUNT POCKET DOOR LOCK

| 83190 | Small Square Pocket Door Lock, Latching Passage Function, Thumb Turn Both Sides |
|-------|---------------------------------------------------------------------------------|
| 83191 | Small Square Pocket Door Lock, Privacy Function, Thumb Turn x Emergency Release |
| 83192 | Small Square Pocket Door Lock, Single Cylinder Thumb Turn x Cylinder            |
| 83193 | Small Square Pocket Door Lock, Double Cylinder, Cylinder x Cylinder             |
| 83194 | Small Square Pocket Door Lock, Bit Key Function, Bit Key x Bit Key              |
| 83195 | Small Square Pocket Door Lock, For Use as Strike and Edge Pull on Inactive Leaf |
| 83196 | Small Square Pocket Door Lock, Patio Function, Thumbturn x Blank Plate          |
| 83197 | Small Square Pocket Door Lock, Edge Pull Set, Non Latching                      |

- Modern Rectangular Design
- · Hot Forged Brass Recess Turn
- · Will not interfere with surrounding millwork
- · Screws are Completely Concealed
- Machine Screws Attach Trim to Lock Case
- Recess is 10mm Deep (0.394")
- Minimum Door Thickness for the Concealed Mount PDL's is 1 3/8