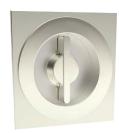

## CONCEALED MOUNT POCKET DOOR LOCK

| 83190 | Small Square Pocket Door Lock, Latching Passage Function, Thumb Turn Both Sides |
|-------|---------------------------------------------------------------------------------|
| 83191 | Small Square Pocket Door Lock, Privacy Function, Thumb Turn x Emergency Release |
| 83192 | Small Square Pocket Door Lock, Single Cylinder Thumb Turn x Cylinder            |
| 83193 | Small Square Pocket Door Lock, Double Cylinder, Cylinder x Cylinder             |
| 83194 | Small Square Pocket Door Lock, Bit Key Function, Bit Key x Bit Key              |
| 83195 | Small Square Pocket Door Lock, For Use as Strike and Edge Pull on Inactive Leaf |
| 83196 | Small Square Pocket Door Lock, Patio Function, Thumbturn x Blank Plate          |
| 83197 | Small Square Pocket Door Lock, Edge Pull Set, Non Latching                      |