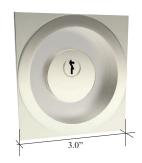

## CONCEALED MOUNT POCKET DOOR LOCK

| 83190 | Small Square Pocket Door Lock, Latching Passage Function, Thumb Turn Both Sides |
|-------|---------------------------------------------------------------------------------|
| 83191 | Small Square Pocket Door Lock, Privacy Function, Thumb Turn x Emergency Release |
| 83192 | Small Square Pocket Door Lock, Single Cylinder Thumb Turn x Cylinder            |
| 83193 | Small Square Pocket Door Lock, Double Cylinder, Cylinder x Cylinder             |
| 83194 | Small Square Pocket Door Lock, Bit Key Function, Bit Key x Bit Key              |
| 83195 | Small Square Pocket Door Lock, For Use as Strike and Edge Pull on Inactive Leaf |
| 83196 | Small Square Pocket Door Lock, Patio Function, Thumbturn x Blank Plate          |
| 83197 | Small Square Pocket Door Lock, Edge Pull Set, Non Latching                      |

- Modern Rectangular Design
- · Hot Forged Brass Recess Turn
- · Will not interfere with surrounding millwork
- · Screws are Completely Concealed
- Machine Screws Attach Trim to Lock Case
- Recess is 10mm Deep (0.394")
- Minimum Door Thickness for the Concealed Mount PDL's is 1 3/8