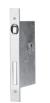

## CONCEALED MOUNT POCKET DOOR LOCK

| 83190 | Small Square Pocket Door Lock, Latching Passage Function, Thumb Turn Both Sides |
|-------|---------------------------------------------------------------------------------|
| 83191 | Small Square Pocket Door Lock, Privacy Function, Thumb Turn x Emergency Release |
| 83192 | Small Square Pocket Door Lock, Single Cylinder Thumb Turn x Cylinder            |
| 83193 | Small Square Pocket Door Lock, Double Cylinder, Cylinder x Cylinder             |
| 83194 | Small Square Pocket Door Lock, Bit Key Function, Bit Key x Bit Key              |
| 83195 | Small Square Pocket Door Lock, For Use as Strike and Edge Pull on Inactive Leaf |
| 83196 | Small Square Pocket Door Lock, Patio Function, Thumbturn x Blank Plate          |
| 83197 | Small Square Pocket Door Lock, Edge Pull Set, Non Latching                      |

- Modern Rectangular Design
- · Hot Forged Brass Recess Turn
- · Will not interfere with surrounding millwork
- · Screws are Completely Concealed
- Machine Screws Attach Trim to Lock Case
- Recess is 10mm Deep (0.394")
- Minimum Door Thickness for the Concealed Mount PDL's is 1 3/8