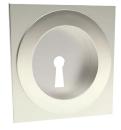

## CONCEALED MOUNT POCKET DOOR LOCK

| 83190 | Small Square Pocket Door Lock, Latching Passage Function, Thumb Turn Both Sides |
|-------|---------------------------------------------------------------------------------|
| 83191 | Small Square Pocket Door Lock, Privacy Function, Thumb Turn x Emergency Release |
| 83192 | Small Square Pocket Door Lock, Single Cylinder Thumb Turn x Cylinder            |
| 83193 | Small Square Pocket Door Lock, Double Cylinder, Cylinder x Cylinder             |
| 83194 | Small Square Pocket Door Lock, Bit Key Function, Bit Key x Bit Key              |
| 83195 | Small Square Pocket Door Lock, For Use as Strike and Edge Pull on Inactive Leaf |
| 83196 | Small Square Pocket Door Lock, Patio Function, Thumbturn x Blank Plate          |
| 83197 | Small Square Pocket Door Lock, Edge Pull Set, Non Latching                      |