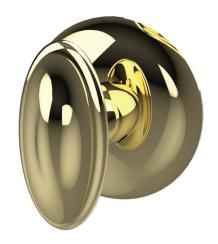

French Deco Oval Knob KNB1043 French Deco Large Rose Ros1037

All IML Privacy and Tubular Mortise Bolt Privacy Sets come with ER Trim Standard on the Exterior. Exterior Bit Key Trim can be substituted for no additional charge.

- · Classic French Deco Design
- · Solid Forged Brass Knob and Rose
- Hand Polished
- Fully Concealed Mounting
- • All IML Privacy and Tubular Mortise Bolt Privacy Sets come with ER Trim Standard on the Exterior. Exterior Bit Key Trim can be substituted for no additional charge.