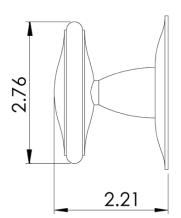

French Deco Oval Knob KNB1043 French Deco Large Rose Ros1037

All IML Privacy and Tubular Mortise Bolt Privacy Sets come with ER Trim Standard on the Exterior. Exterior Bit Key Trim can be substituted for no additional charge.