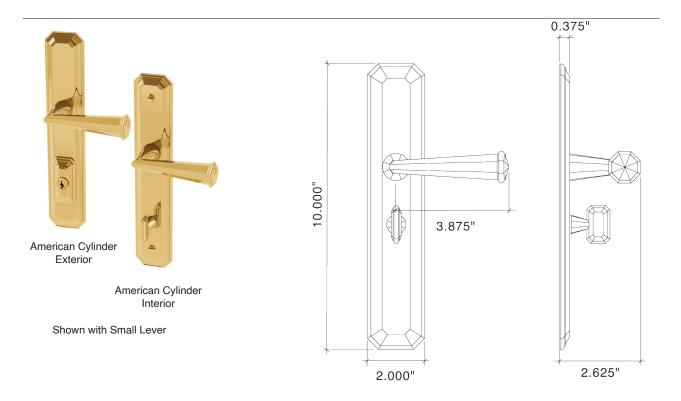

## Moorestown Multi-Point Trim w Small Lever - American Cylinder

\*Multi-Point Trim is Made-to-Order

72901 Moorestown American Cylinder Multi Point w/Small Lever Active Function

72902 Moorestown American Cylinder Multi Point w/Small Lever Full Dummy

72903 Moorestown American Cylinder Multi Point w/Small Lever Passage Function

72904 Moorestown American Cylinder Multi Point w/Small Lever Patio Function

72905 Moorestown American Cylinder Multi Point w/Small Lever Fixed Exterior/Active Interior

Von Morris Moorestown Multi-Point lock trim is Custom Made-to-Order. Your trim will be crafted to the door specifications/details/measurements you provide.

In classic Von Morris style, paying exacting attention to detail, all Von Morris Escutcheon Plates may be modified to fit a multitude of Multi-Point locks in either Euro Profile Cylinder or American Cylinder.

The Von Morris American Cylinder Multi-Point trim is different from other manufacturers. Von Morris has redesigned every aspect of the Multi-Point Trim, including the American Cylinder Mounting Blocks. Instead of one generic block mounted to all styles, each suite gets its own unique suited block. For Profile Cylinder trims, the turn piece mounted to the Profile Cylinder is the same design as the trim.