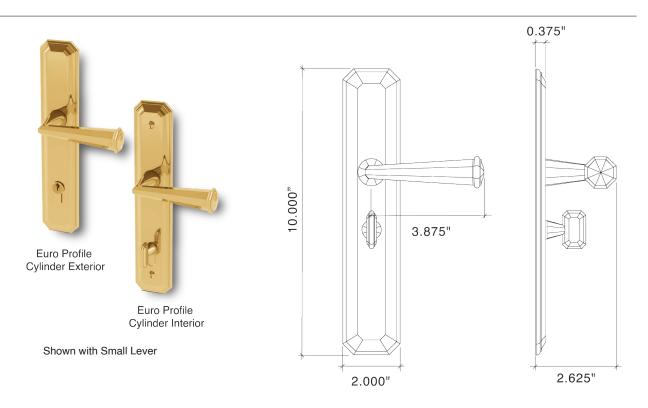

## Moorestown Multi-Point Trim w Large Lever - American Cylinder

|        | *Multi-Point Trim is Made-to-Order                                                    |
|--------|---------------------------------------------------------------------------------------|
| 72901C | Moorestown American Cylinder Multi Point w/Large Lever Active Function                |
| 72902C | Moorestown American Cylinder Multi Point w/Large Lever Full Dummy                     |
| 72903C | Moorestown American Cylinder Multi Point w/Large Lever Passage Function               |
| 72904C | Moorestown American Cylinder Multi Point w/Large Lever Patio Function                 |
| 72905C | Moorestown American Cylinder Multi Point w/Large Lever Fixed Exterior/Active Interior |

Von Morris Moorestown Multi-Point lock trim is Custom Made-to-Order. Your trim will be crafted to the door specifications/details/measurements you provide.

In classic Von Morris style, paying exacting attention to detail, all Von Morris Escutcheon Plates may be modified to fit a multitude of Multi-Point locks in either Euro Profile Cylinder or American Cylinder.

The Von Morris American Cylinder Multi-Point trim is different from other manufacturers. Von Morris has redesigned every aspect of the Multi-Point Trim, including the American Cylinder Mounting Blocks. Instead of one generic block mounted to all styles, each suite gets its own unique suited block. For Profile Cylinder trims, the turn piece mounted to the Profile Cylinder is the same design as the trim.