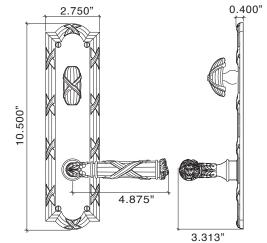

#### \*Handlesets are Made-to-Order

971304 Ribbon & Reed Handle set Entry, Lion Head Lever on Large Escutcheon, 2.5" Back Set Standard, Other Backsets Available, Please Inquire 971308 Ribbon & Reed Handle set Full Dummy, Lion Head Lever on Large Escutcheon

Ribbon & Reed Lions Head Knob on Large Plate

Ribbon & Reed Lions Head Lever on Large Plate

VON MORRIS is a brand of ERIC MORRIS & COMPANY

Phone: 856-997-0222 • Fax: 856-294-5116 • Web: vonmorris.com