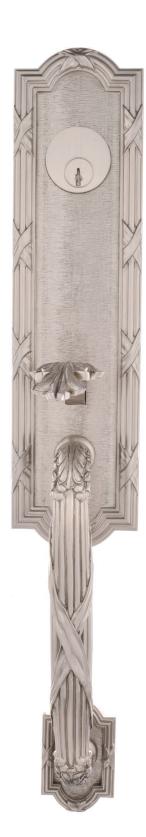

## RIBBON & REED HANDLESET

# Ribbon & Reed Handlesets with Lion Head Knob/Lever on Large Interior Plates

Ribbon & Reed Handleset Exterior

Interior Large Plate Lion Head Knob

- · Escutcheon Plates are CNC Milled and completely Hand Chiseled
- Grip Handle, Thumb Button, Knob, Lever and Thumb Turn are all Lost Wax Cast Brass.
- All components are Hand Chiseled for Exceptional Detail not achievable by any other means
- · Ribbon & Reed Design
- · Available in Solid and Mixed Finishes
- Interior Trim Options: Knob/Lever Escutcheon Sets or Full Interior Handleset, all in Solid Brass Ribbon & Reed Design
- All Von Morris Knobs, Levers, and Escutcheons are available for Interior Trim