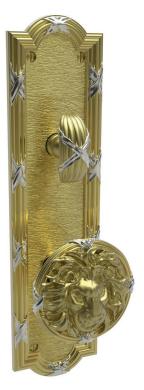

#### \*Handlesets are Made-to-Order

973304 Ribbon & Reed Handle set Entry, Lion Head Knob on Large Escutcheon, 2.5" Back Set Standard, Other Backsets Available, Please Inquire 973308 Ribbon & Reed Handle set Full Dummy, Lion Head Knob on Large Escutcheon

#### \*Handlesets are Made-to-Order

971304 Ribbon & Reed Handle set Entry, Lion Head Lever on Large Escutcheon, 2.5" Back Set Standard, Other Backsets Available, Please Inquire 971308 Ribbon & Reed Handle set Full Dummy, Lion Head Lever on Large Escutcheon

Ribbon & Reed Lions Head Knob on Large Plate

Ribbon & Reed Lions Head Lever on Large Plate

VON MORRIS is a brand of ERIC MORRIS & COMPANY

Phone: 856-997-0222 • Fax: 856-294-5116 • Web: vonmorris.com