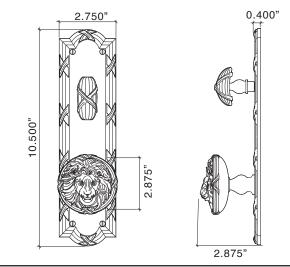

#### \*Handlesets are Made-to-Order

973304 Ribbon & Reed Handle set Entry, Lion Head Knob on Large Escutcheon, 2.5" Back Set Standard, Other Backsets Available, Please Inquire 973308 Ribbon & Reed Handle set Full Dummy, Lion Head Knob on Large Escutcheon

Ribbon & Reed Lions Head Knob on Large Plate

Ribbon & Reed Lions Head Lever on Large Plate

VON MORRIS is a brand of ERIC MORRIS & COMPANY

Phone: 856-997-0222 • Fax: 856-294-5116 • Web: vonmorris.com