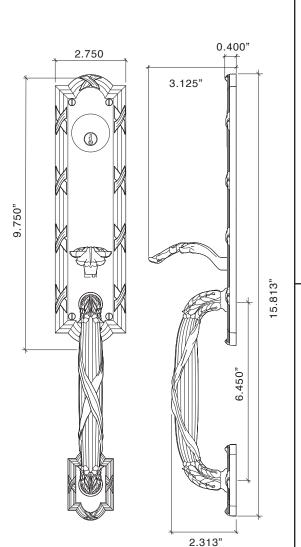

## RIBBON & REED HANDLESET

# Ribbon & Reed Handlesets with Lion Head Knob/Lever on Large Interior Plates

Ribbon & Reed Handleset Exterior

Interior Large Plate Lion Head Knob

- · Escutcheon Plates are CNC Milled and completely Hand Chiseled
- Grip Handle, Thumb Button, Knob, Lever and Thumb Turn are all Lost Wax Cast Brass.
- All components are Hand Chiseled for Exceptional Detail not achievable by any other means
- · Ribbon & Reed Design
- · Available in Solid and Mixed Finishes
- Interior Trim Options: Knob/Lever Escutcheon Sets or Full Interior Handleset, all in Solid Brass Ribbon & Reed Design
- All Von Morris Knobs, Levers, and Escutcheons are available for Interior Trim