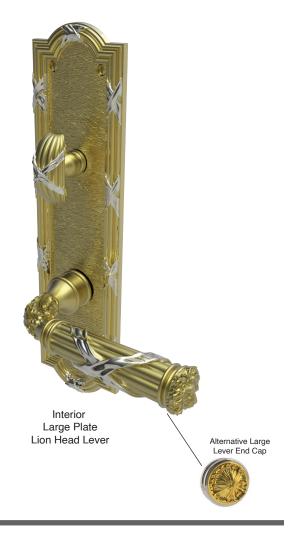

# Ribbon & Reed Handlesets with Lion Head Knob/Lever on Large Interior Plates

Ribbon & Reed Handleset Exterior

Interior Large Plate Lion Head Knob

- · Escutcheon Plates are CNC Milled and completely Hand Chiseled
- Grip Handle, Thumb Button, Knob, Lever and Thumb Turn are all Lost Wax Cast Brass.
- All components are Hand Chiseled for Exceptional Detail not achievable by any other means
- · Ribbon & Reed Design
- · Available in Solid and Mixed Finishes
- Interior Trim Options: Knob/Lever Escutcheon Sets or Full Interior Handleset, all in Solid Brass Ribbon & Reed Design
- All Von Morris Knobs, Levers, and Escutcheons are available for Interior Trim