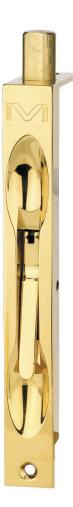

2203 High Security Residential Flush Bolt

## **Flush Bolt Accessories**

2202-MS Mortise Strike for 2202 and 2203

2203 High Security Residential Flush Bolt

• High Security Residential Flush Bolt feature Solid Forged Brass construction. Lever engages Bolt at approximately 45 degrees for greater leverage and easier operation. Lever snaps home in both closed and open positions. The Lever design offers the security of an Extension Flush Bolt with the smaller size and ease of installation of a Residential Fush Bolt.

Dimensions:

Length: 6.00" Width: 0.75" Bolt: 0.50" Throw: 0.75"

- Packed 4 per box in individual poly bags with fasteners.
- 2.48 lbs. per box.