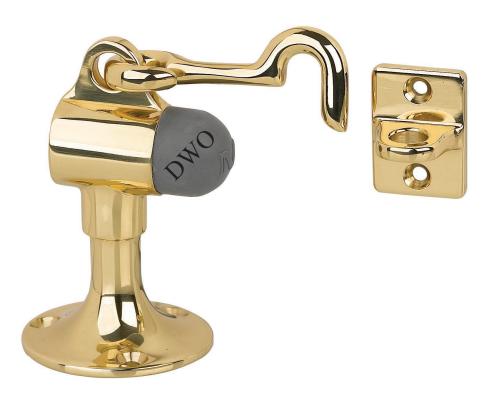

## DISCONTINUED WHEN OUT

2352 Commerical Floor Door Stop with Holder

## **Replacement Rubber**

 2359
 Replacement Rubber for 2351, 2352, 2353 and 2354

 2359B
 Replacement Black Rubber for 2351, 2352, 2353 and 2355

- Features: Solid Forged Brass stop, hook and plate, Commercial Grade.
- Federal Specification Equivalents: Government Type: 1329.
- BHMA Designations: L01361 and L01371.
- Packed: 1 per box with matching wood screws, hanger bolt and expansion shield.
- Weight: 0.92 lbs. per box.
- Replacement Rubber 2359.
- · Black Replacement Rubberavailable at additional price 2359B.
- · Dimensions: Height 4.00" Base Diameter 2.25"