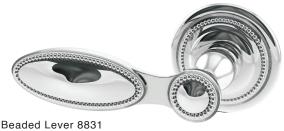

## Beaded Lever on Large Rose

Large Beaded Rose 8856-262

- Highly Detailed Beaded Design
- Solid Forged Brass Lever and Rose
- Hand Polished
- Fully Concealed Mounting
- All Von Morris Levers can be used with any Rose or Escutcheon Plate
- All IML Privacy and Tubular Mortise Bolt Privacy Sets come with ER Trim Standard on the Exterior. Exterior Bit Key Trim can be substituted for no additional charge