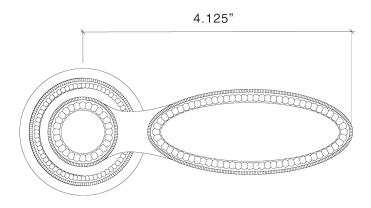

## Beaded Lever on Large Rose

Large Beaded Rose 8856-262

- Highly Detailed Beaded Design
- Solid Forged Brass Lever and Rose
- Hand Polished
- Fully Concealed Mounting
- All Von Morris Levers can be used with any Rose or Escutcheon Plate
- All IML Privacy and Tubular Mortise Bolt Privacy Sets come with ER Trim Standard on the Exterior. Exterior Bit Key Trim can be substituted for no additional charge