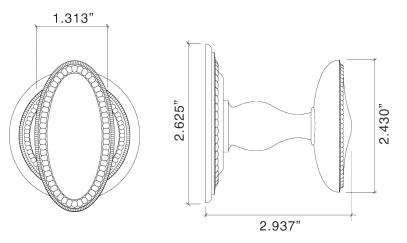

| 0624/56268 | Beaded Knob with Large Rose - Pair of Dummies |
|------------|-----------------------------------------------|
| 000000000  |                                               |

Beaded Knob 8806-250 Large Beaded Rose 8856-262

- Highly Detailed Beaded Design
- Solid Forged Brass Knob and Rose
- Hand Polished
- Fully Concealed Mounting
- All Von Morris Knobs can be used with any Rose or Escutcheon Plate

• All IML Privacy and Tubular Mortise Bolt Privacy Sets come with ER Trim Standard on the Exterior. Exterior Bit Key Trim can be substituted for no additional charge.