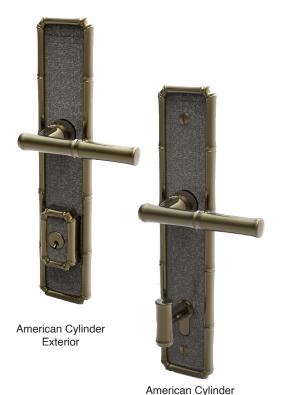

The Von Morris American Cylinder Multi-Point trim is different from other manufacturers. Von Morris has redesigned every aspect of the Multi-Point Trim, including the American Cylinder Mounting Blocks. Instead of one generic block mounted to all styles, each suite gets its own unique suited block. For Profile Cylinder trims, the turn piece mounted to the Profile Cylinder is the same design as the trim.

Interior

- · Solid forged brass with Bamboo Lever and Plate.
- Hightly Detailed Bamboo design.
- Adaptor for American cylinder block has the same detailing as rest of Bamboo suite.
- Turn pieces for both American cylinder and European Profile cylinder share the same detailing as rest of Bamboo suite.