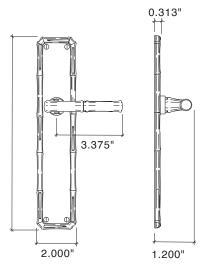

Interior

- · Solid forged brass with Bamboo Lever and Plate.
- Hightly Detailed Bamboo design.
- Adaptor for American cylinder block has the same detailing as rest of Bamboo suite.
- Turn pieces for both American cylinder and European Profile cylinder share the same detailing as rest of Bamboo suite.