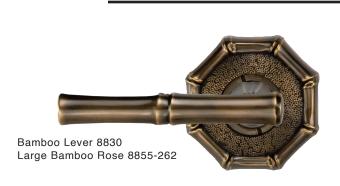

Bamboo Lever with Large Rose - Privacy (Tubular Passage Latch with Mortise Bolt 2-3/8 Back Set)

Bamboo Lever with Large Rose - Tubular Privacy Latch, 2-3/8 Back Set

- · Highly Detailed Bamboo Design with Band around edge and Intricate Detail in Field
- · Solid Forged Brass Lever and Rose
- · Hand Polished
- Fully Concealed Mounting
- · All Von Morris Knobs can be used with any Rose or Escutcheon Plate
- All IML Privacy and Tubular Mortise Bolt Privacy Sets come with ER Trim Standard on the Exterior. Exterior Bit Key Trim can be substituted for no additional charge.