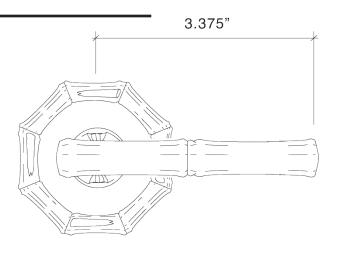

Bamboo Lever with Large Rose - Privacy (Tubular Passage Latch with Mortise Bolt 2-3/8 Back Set)

Bamboo Lever with Large Rose - Tubular Privacy Latch, 2-3/8 Back Set

- · Highly Detailed Bamboo Design with Band around edge and Intricate Detail in Field
- · Solid Forged Brass Lever and Rose
- · Hand Polished
- Fully Concealed Mounting
- · All Von Morris Knobs can be used with any Rose or Escutcheon Plate
- All IML Privacy and Tubular Mortise Bolt Privacy Sets come with ER Trim Standard on the Exterior. Exterior Bit Key Trim can be substituted for no additional charge.