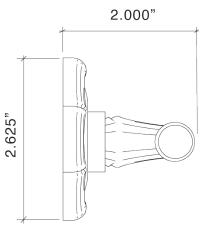

Bamboo Lever with Large Rose - Privacy (Tubular Passage Latch with Mortise Bolt 2-3/8 Back Set)

Bamboo Lever with Large Rose - Tubular Privacy Latch, 2-3/8 Back Set

- · Highly Detailed Bamboo Design with Band around edge and Intricate Detail in Field
- · Solid Forged Brass Lever and Rose
- · Hand Polished
- Fully Concealed Mounting
- · All Von Morris Knobs can be used with any Rose or Escutcheon Plate
- All IML Privacy and Tubular Mortise Bolt Privacy Sets come with ER Trim Standard on the Exterior. Exterior Bit Key Trim can be substituted for no additional charge.