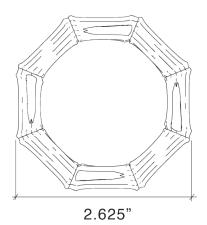

Bamboo Knob 8805-200 Large Bamboo Rose 8855-262

- · Highly Detailed Bamboo Design with Band around edge and Intricate Detail in Field
- · Solid Forged Brass Knob and Rose
- Hand Polished
- Fully Concealed Mounting
- · All Von Morris Knobs can be used with any Rose or Escutcheon Plate
- All IML Privacy and Tubular Mortise Bolt Privacy Sets come with ER Trim Standard on the Exterior. Exterior Bit Key Trim can be substituted for no additional charge.