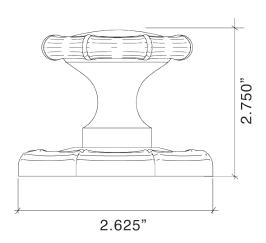

Bamboo Knob 8805-200 Large Bamboo Rose 8855-262

- · Highly Detailed Bamboo Design with Band around edge and Intricate Detail in Field
- · Solid Forged Brass Knob and Rose
- Hand Polished
- Fully Concealed Mounting
- · All Von Morris Knobs can be used with any Rose or Escutcheon Plate
- All IML Privacy and Tubular Mortise Bolt Privacy Sets come with ER Trim Standard on the Exterior. Exterior Bit Key Trim can be substituted for no additional charge.