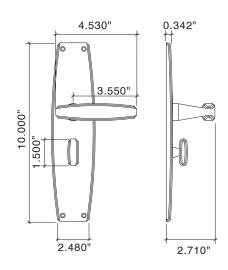

Von Morris Art Deco Multi-Point lock trim is Custom Made to Order. Your trim will be crafted to the door specifications/details/measurements you provide.

All Von Morris Escutcheon Plates may be modified to fit a multitude of Multi-Point locks in either Euro Profile Cylinder or American Cylinder.