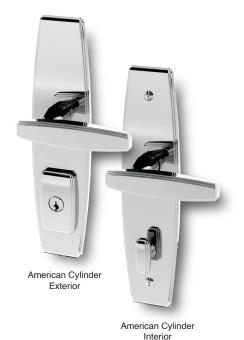

The Von Morris American Cylinder Multi-Point trim is different from other manufacturers. Von Morris has redesigned every aspect of the Multi-Point Trim, including the American Cylinder Mounting Blocks. Instead of one generic block mounted to all styles, each suite gets its own unique suited block. For Profile Cylinder trims, the turn piece mounted to the Profile Cylinder is the same design as the trim.

- Solid forged brass with Art Deco Lever and Plate.
- · Sleek Streamlined Art Deco design.
- Adaptor for American cylinder block has the same detailing as rest of Deco suite.
- Turn pieces for both American cylinder and European Profile cylinder share the same detailing as rest of Deco suite.