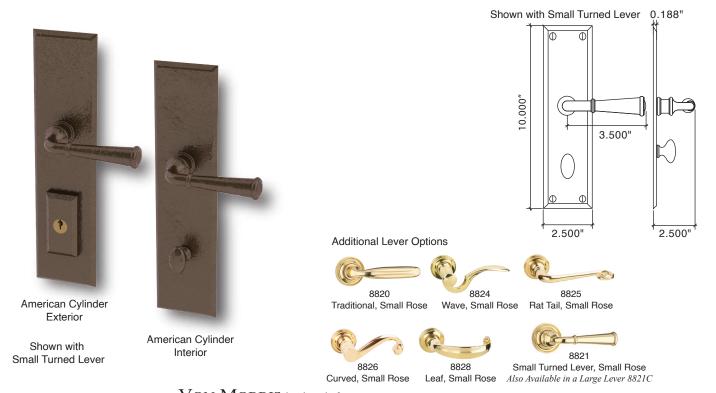

## Abington/Square Bevel Multi-Point Trim - American Cylinder

|       | *Multi-Point Trim is Made-to-Order                                    |
|-------|-----------------------------------------------------------------------|
| 72101 | Abington American Cylinder Multi Point Active Function                |
| 72102 | Abington American Cylinder Multi Point Full Dummy                     |
| 72103 | Abington American Cylinder Multi Point Passage Function               |
| 72104 | Abington American Cylinder Multi Point Patio Function                 |
| 72105 | Abington American Cylinder Multi Point Fixed Exterior/Active Interior |

## Abington/Square Bevel Multi-Point Trim w Large Lever - American Cylinder

\*Multi-Point Trim is Made-to-Order

- 72101C Abington American Cylinder Multi Point w/ Large Turned Lever Active Function
- 72102C Abington American Cylinder Multi Point w/ Large Turned Lever Full Dummy
- 72103C Abington American Cylinder Multi Point w/Large Turned Lever Passage Function
- 72104C Abington American Cylinder Multi Point w/Large Turned Lever Patio Function
- 72105C Abington American Cylinder Multi Point w/Large Turned Lever Fixed Exterior/Active Interior